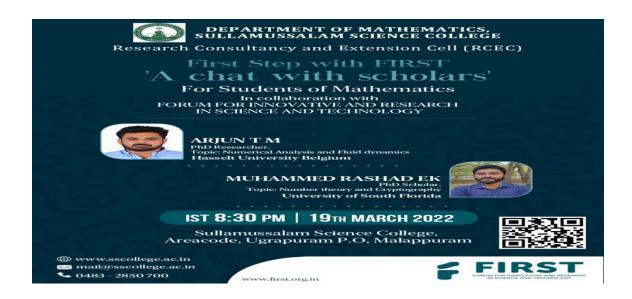

### DEPARTMENT OF PHYSICS, SULLAMUSSALAM SCIENCE COLLEGE

Research Consultancy and Extension Cell (RCEC), Sullamussalam Science College

In collaboration with FORUM FOR INNOVATION AND RESEARCH IN SCIENCE AND TECHNOLOGY

### First Step with FIRST 'A chat with scholars'

Dr. Yasir Beeran (Scientific Associate, Faculty of Mechanical Engineering, University of Maribor, Slovenia)

Adhilsha Parachikunnumal (Research scholar, ONE Lab, University of California, USA)