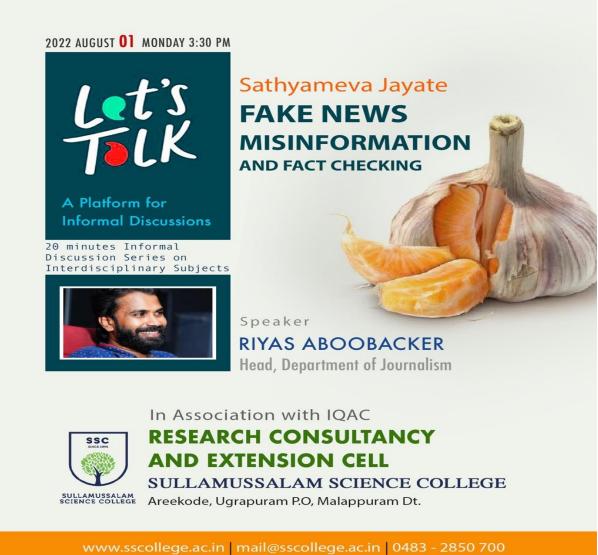

- www.saconege.ac.iii | manigasconege.ac.iii | 0405 2050 700
- > Discussed how one can identify the fake news
- > How media portraits the news for some vested interest
- > Role of politicians in medias.
- > Crony capitalism and media relationship.