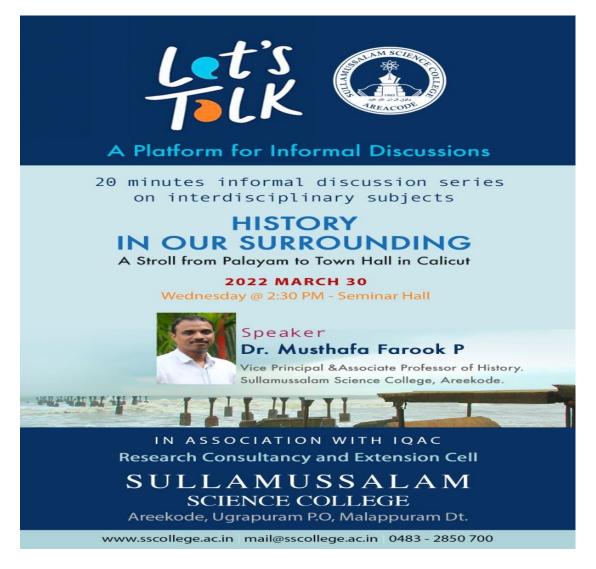

- > Discussed the historical importance of various structure in Calicut town.
- > Many of the buildings in Calicut are having British connection.
- > The sessions were highly interesting one.
- > Resource person answered the questions raised by the audience.