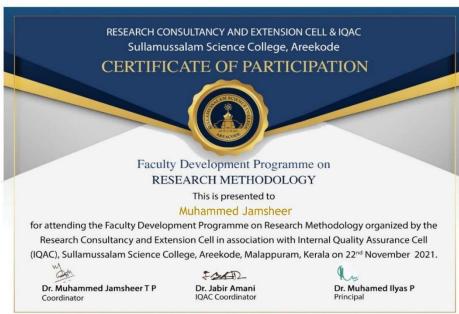

### Faculty Development Report-Phase-1

Research Consultancy and Extension Cell (RECE) organized Research methodology Faculty Development Programme (FDP), on 22<sup>nd</sup> November 2021. It basically focused on basics of research in social sciences. Many faculty members and research scholars from across the country were participated. Dr. Khurshid Alam Khan, dean

of Research of BSA crescent Institute of Science and Technology was the resource person.