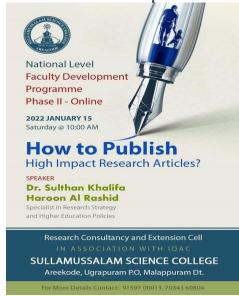

### Facity Development Programme Phase II

National Level Faculty Development Programme [Phase -II] on "How to Publish High Impact Research Articles?" – Online. Sullamussalam Science College, Areekode is organizing an online National Level Faculty Development Programme [Phase -II] on "How to Publish High Impact Research Articles?" on 15th January 2022(Saturday), at 10:00 AM via google meet for the benefit of faculty members and research scholars of universities and colleges. The FDP flyer is attached herewith for more details.

Topic Covering:--

- How to read a paper?
- Structure of a high-profile article.
- How to write an impressive abstract and conclusions?
- # Free Registration.

# E-Certificate will be provided to all the participants.

SULLAMUSSALAM SCIENCE COLLEGE

Areekode, Ugrapuram P.O, Malappuram Dt

Research Consultancy and Extension Cell & IQAC of Sullamussalam Science College organises Phase 2 of the Faculty Development programme (FDP) on the topic How to Publish High Impact Research Articles, on 15 th Saturday 10 am.