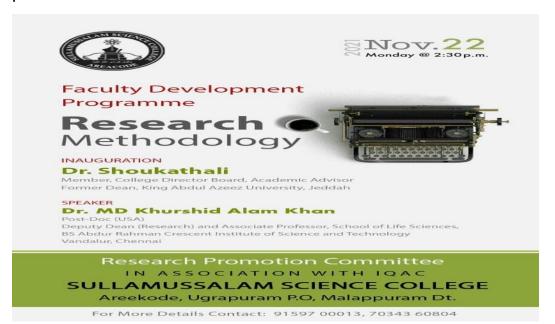

### Faculty Development Report-Phase-1

Research Consultancy and Extension Cell (RECE) organized Research methodology Faculty Development Programme (FDP), on 22<sup>nd</sup> November 2021. It basically focused on basics of research in social sciences. Many faculty members and research scholars from across the country were participated. Dr. Khurshid Alam Khan, dean

of Research of BSA crescent Institute of Science and Technology was the resource person.